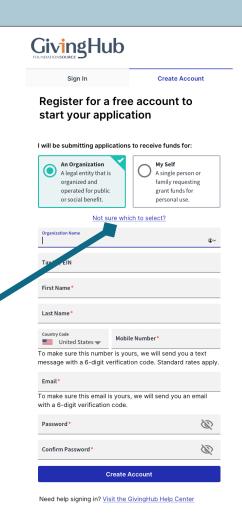

## Register for a free account to start your application

I will be submitting applications to receive funds for:

Not sure which to select?

| Organization Name                                                                                              |                  |
|----------------------------------------------------------------------------------------------------------------|------------------|
| Tax ID / EIN                                                                                                   |                  |
| First Name *                                                                                                   |                  |
| Last Name*                                                                                                     |                  |
| Country Code United States Mobile Number*                                                                      |                  |
| To make sure this number is yours, we will send you a text m<br>digit verification code. Standard rates apply. | essage with a 6- |
| Email*                                                                                                         |                  |
| To make sure this email is yours, we will send you an email we verification code.                              | rith a 6-digit   |
| Password*                                                                                                      | Ø                |
| Confirm Password *                                                                                             | Ø                |

GivingHub Benefits First, decide who you will be submitting applications for: An Organization or Myself.

Not sure which to select? Click on the link under the boxes.

#### When Should I Choose An Organization Or My Self?

An organization is a legal entity that is organized and operated for public or social benefit. Grant requests from an organization are spent to further their social benefit work. They receive the exceempt status from the federal government. Registering as an organization allows you to include information such as your EIN number. In addition to including general organization information, specific employee contact information can be included as well. Organizations generally require many different staff members to assist in writing, managing, and reporting on the applications and outcomes forms. Creating an organization profile allows for multiple members of your organization to collaborate in the divingible application portal.

An individual applicant (My Self) is a single person or family requesting grant funds for personal use. When applying as an individual you are not required to enter in an EIN number. All information entered will pertain just to you and you will be the key administrator of your Givingitub applicant account.

#### Register for a free account to start your application

I will be submitting applications to receive funds for:

| A legal entity that is organized and operated for public or social benefit. |
|-----------------------------------------------------------------------------|
|-----------------------------------------------------------------------------|

#### Not sure which to select?

| First Name*                                                |                |
|------------------------------------------------------------|----------------|
| Last Name*                                                 |                |
| Country Code United States                                 | Mobile Number* |
| To make sure this number is yours, we will send you a text |                |

To make sure this number is yours, we will send you a text message with a 6-digit verification code. Standard rates apply.

Email\*

Confirm Password

To make sure this email is yours, we will send you an email with a 6-digit verification code.

| Password* | Ø |
|-----------|---|
|           |   |
|           |   |

Create Account

Need help signing in? Visit the GivingHub Help Center

You will receive an email. Just add the code and confirm.

You will receive a SMS/Text Message. Add the code and confirm.