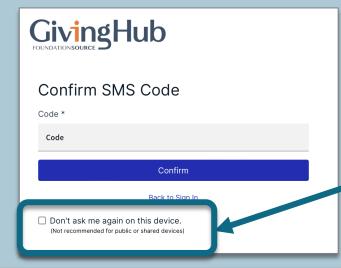

| Password* | Ø |
|-----------|---|
|           |   |
|           |   |

Create Account

Need help signing in? Visit the GivingHub Help Center

You will receive an email. Just add the code and confirm.

You will receive a SMS/Text Message. Add the code and confirm.

To remember your device, check this box.

Otherwise, you will need a SMS Code for every login.

After you validate your account, you will be taken to your application

For technical support issues, contact Foundation Source