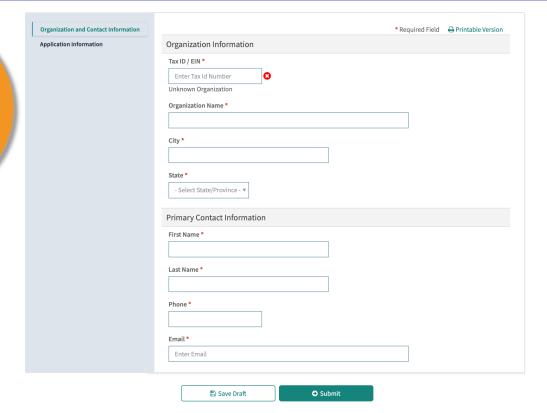

To remember your device, check this box.

Otherwise, you will need a SMS Code for every login.

After you validate your account, you will be taken to your application

For technical support issues, contact Foundation Source