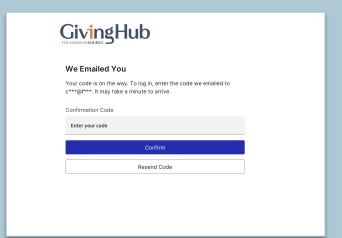

| Password* | Ø |
|-----------|---|
|           |   |
|           |   |

Create Account

Need help signing in? Visit the GivingHub Help Center

You will receive an email. Just add the code and confirm.

You will receive a SMS/Text Message. Add the code and confirm.

To remember your device, check this box.

Otherwise, you will need a SMS Code for every login.

After you validate your account, you will be taken to your application

For technical support issues, contact Foundation Source