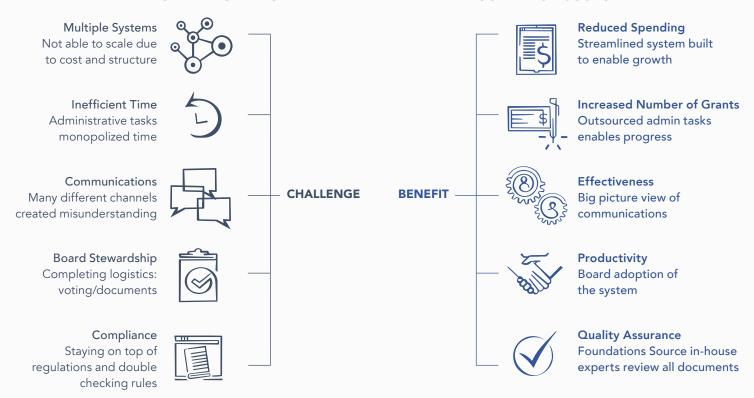

## THE CHALLENGE BEFORE AND THE BENEFIT AFTER FOUNDATION SOURCE

The forward-thinking approach of Foundation Source, backed by its industry expertise and dedicated specialists, equips philanthropic organizations with the resources and technology to navigate change with confidence and adopt best practices that drive tangible results.