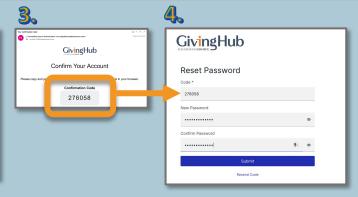

To remember your device, check this box.

Otherwise, you will need a SMS Code for every login.

After you
validate your
account, you
will be taken to
your application
or other form.

| 1. | Click | Forgot | Password | from | Sign | In | tab |
|----|-------|--------|----------|------|------|----|-----|
|----|-------|--------|----------|------|------|----|-----|

- **2.** Enter your **email** on **Reset Password** screen
- 3 You will receive a Confirmation Code via Email
- 4 Copy the Confirmation Code and enter New Password
- **5.** Sign In with your New Password
- **6.** Confirm with the SMS Code sent to your Mobile