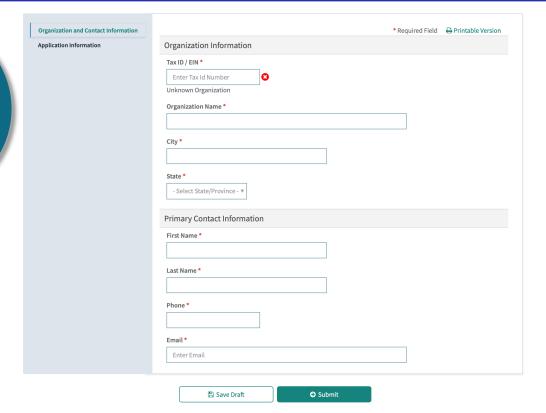

# Register for a free account to start your application

I will be submitting applications to receive funds for:

Confirm Password\*

B

Not sure which to select?

| Organization Name                                                                                                          |                                             |   |  |  |  |
|----------------------------------------------------------------------------------------------------------------------------|---------------------------------------------|---|--|--|--|
| Tax ID / EIN                                                                                                               |                                             |   |  |  |  |
| First Name*                                                                                                                |                                             |   |  |  |  |
| Last Name*                                                                                                                 |                                             |   |  |  |  |
| Country Code United States                                                                                                 | Mobile Number*                              |   |  |  |  |
| To make sure this number is yours, we will send you a text message with a 6-digit verification code. Standard rates apply. |                                             |   |  |  |  |
| Email*                                                                                                                     |                                             |   |  |  |  |
| To make sure this email is yours<br>verification code.                                                                     | s, we will send you an email with a 6-digit |   |  |  |  |
| Password*                                                                                                                  | 8                                           | > |  |  |  |
|                                                                                                                            |                                             |   |  |  |  |

#### Register for a free account to start your application

I will be submitting applications to receive funds for:

Not sure which to select?

| First Name*                     |                                     |  |  |  |
|---------------------------------|-------------------------------------|--|--|--|
| Last Name *                     |                                     |  |  |  |
| Country Code  United States   ✓ | Mobile Number*                      |  |  |  |
| To make sure this numbe         | r is yours, we will send you a text |  |  |  |

message with a 6-digit verification code. Standard rates apply.

Email\*

Confirm Password

To make sure this email is yours, we will send you an email with a 6-digit verification code.

| Password* | Ø |
|-----------|---|
|           |   |
|           |   |