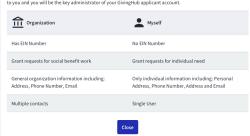

#### When Should I Choose An Organization Or My Self?

An organization is a legal entity that is organized and operated for public or social benefit. Grant requests from an organization are spent to further their social benefit work. They receive tax-exempt status from the federal government. Registering as an organization allows you to include information such as your EIN number. In addition to including general organization information, specific employee contact information can be included as well. Organizations generally require many different staff members to assist in writing, managing, and reporting on the applications and outcomes forms. Creating an organization profile allows for multiple members of your organization to collaborate in the GivingHub application portal.

An individual applicant (My Self) is a single person or family requesting grant funds for personal use. When applying as an individual you are not required to enter in an EIN number. All information entered will pertain just to you and you will be the key administrator of your GivingHub applicant account.