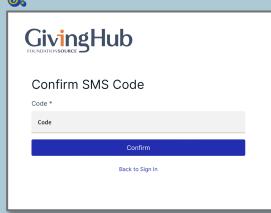

**Create Account** 

Need help signing in? Visit the GivingHub Help Center

You will receive an email. Enter the Confirmation Code and confirm.

2.

You will receive a SMS Message.
Add the code sent to your Mobile and confirm.

To remember your device, check this box.

Otherwise, you will need a SMS Code for every login.

After you
validate your
account, you
will be taken to
your application
or other form.

| 1. | Click | Forgot | Password | from | Sign | In | tab |
|----|-------|--------|----------|------|------|----|-----|
|----|-------|--------|----------|------|------|----|-----|