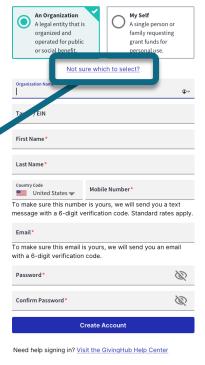

# Register for a free account to start your application

I will be submitting applications to receive funds for:

Confirm Password\*

B

Not sure which to select?

| Organization Name                                                                                                          |                                             |   |  |  |  |
|----------------------------------------------------------------------------------------------------------------------------|---------------------------------------------|---|--|--|--|
| Tax ID / EIN                                                                                                               |                                             |   |  |  |  |
| First Name*                                                                                                                |                                             |   |  |  |  |
| Last Name*                                                                                                                 |                                             |   |  |  |  |
| Country Code United States                                                                                                 | Mobile Number*                              |   |  |  |  |
| To make sure this number is yours, we will send you a text message with a 6-digit verification code. Standard rates apply. |                                             |   |  |  |  |
| Email*                                                                                                                     |                                             |   |  |  |  |
| To make sure this email is yours<br>verification code.                                                                     | s, we will send you an email with a 6-digit |   |  |  |  |
| Password*                                                                                                                  | 8                                           | > |  |  |  |
|                                                                                                                            |                                             |   |  |  |  |

GivingHub Benefits

First, decide who you will be submitting applications for: An Organization or Myself.

Not sure which to select? Click the highlighted link to learn more.