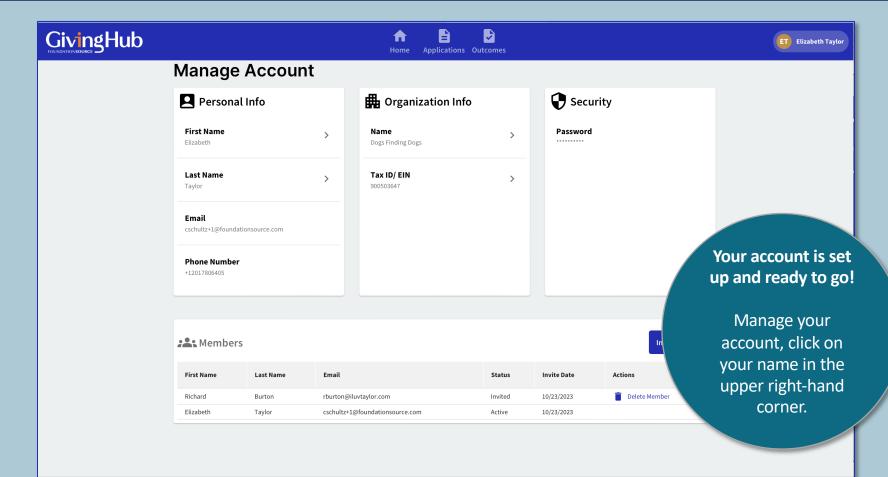

#### When Should I Choose An Organization Or My Self?

An organization is a legal entity that is organized and operated for public or social benefit. Grant requests from an organization are spent to further their social benefit work. They receive tax-exempt status from the federal government. Registering as an organization allows you to include information such as your EIN number. In addition to including general organization information, specific employee contact information can be included as well. Organizations generally require many different staff members to assist in writing, managing, and reporting on the applications and outcomes forms. Creating an organization profile allows for multiple members of your organization to collaborate in the GivingHub application portal.

An individual applicant (My Self) is a single person or family requesting grant funds for personal use. When applying as an individual you are not required to enter in an EIN number. All information entered will pertain just to you and you will be the key administrator of your GivingHub applicant account.