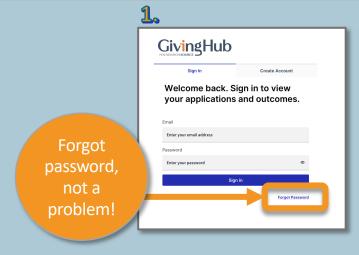

To remember your device, check this box.

Otherwise, you will need a SMS Code for every login.

After you
validate your
account, you
will be taken to
your application
or other form.

| 1. | Click | Forgot | Password | from | Sign | In | tab |
|----|-------|--------|----------|------|------|----|-----|
|----|-------|--------|----------|------|------|----|-----|