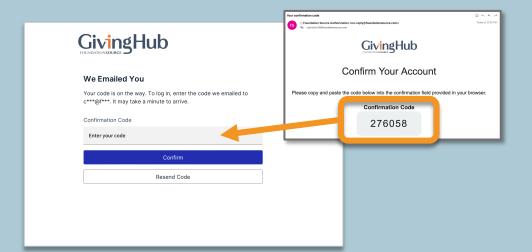

**Create Account** 

Need help signing in? Visit the GivingHub Help Center

You will receive an email. Enter the Confirmation Code and confirm.

2.

You will receive a SMS Message.
Add the code sent to your Mobile and confirm.