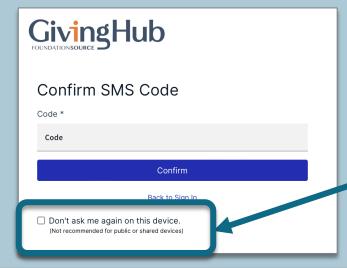

To remember your device, check this box.

Otherwise, you will need a SMS Code for every login.

After you
validate your
account, you
will be taken to
your application
or other form.

| 1. | Click | Forgot | Password | from | Sign | In | tab |
|----|-------|--------|----------|------|------|----|-----|
|----|-------|--------|----------|------|------|----|-----|