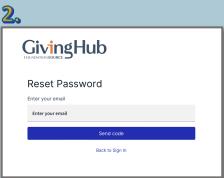

- **2.** Enter your **email** on **Reset Password** screen
- 3 You will receive a Confirmation Code via Email
- 4 Copy the Confirmation Code and enter New Password
- **5.** Sign In with your New Password
- **6.** Confirm with the SMS Code sent to your Mobile