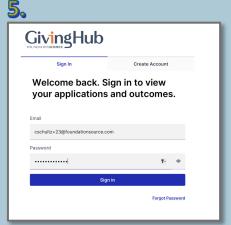

**Create Account** 

Need help signing in? Visit the GivingHub Help Center

You will receive an email. Enter the Confirmation Code and confirm.

2.

You will receive a SMS Message.
Add the code sent to your Mobile and confirm.